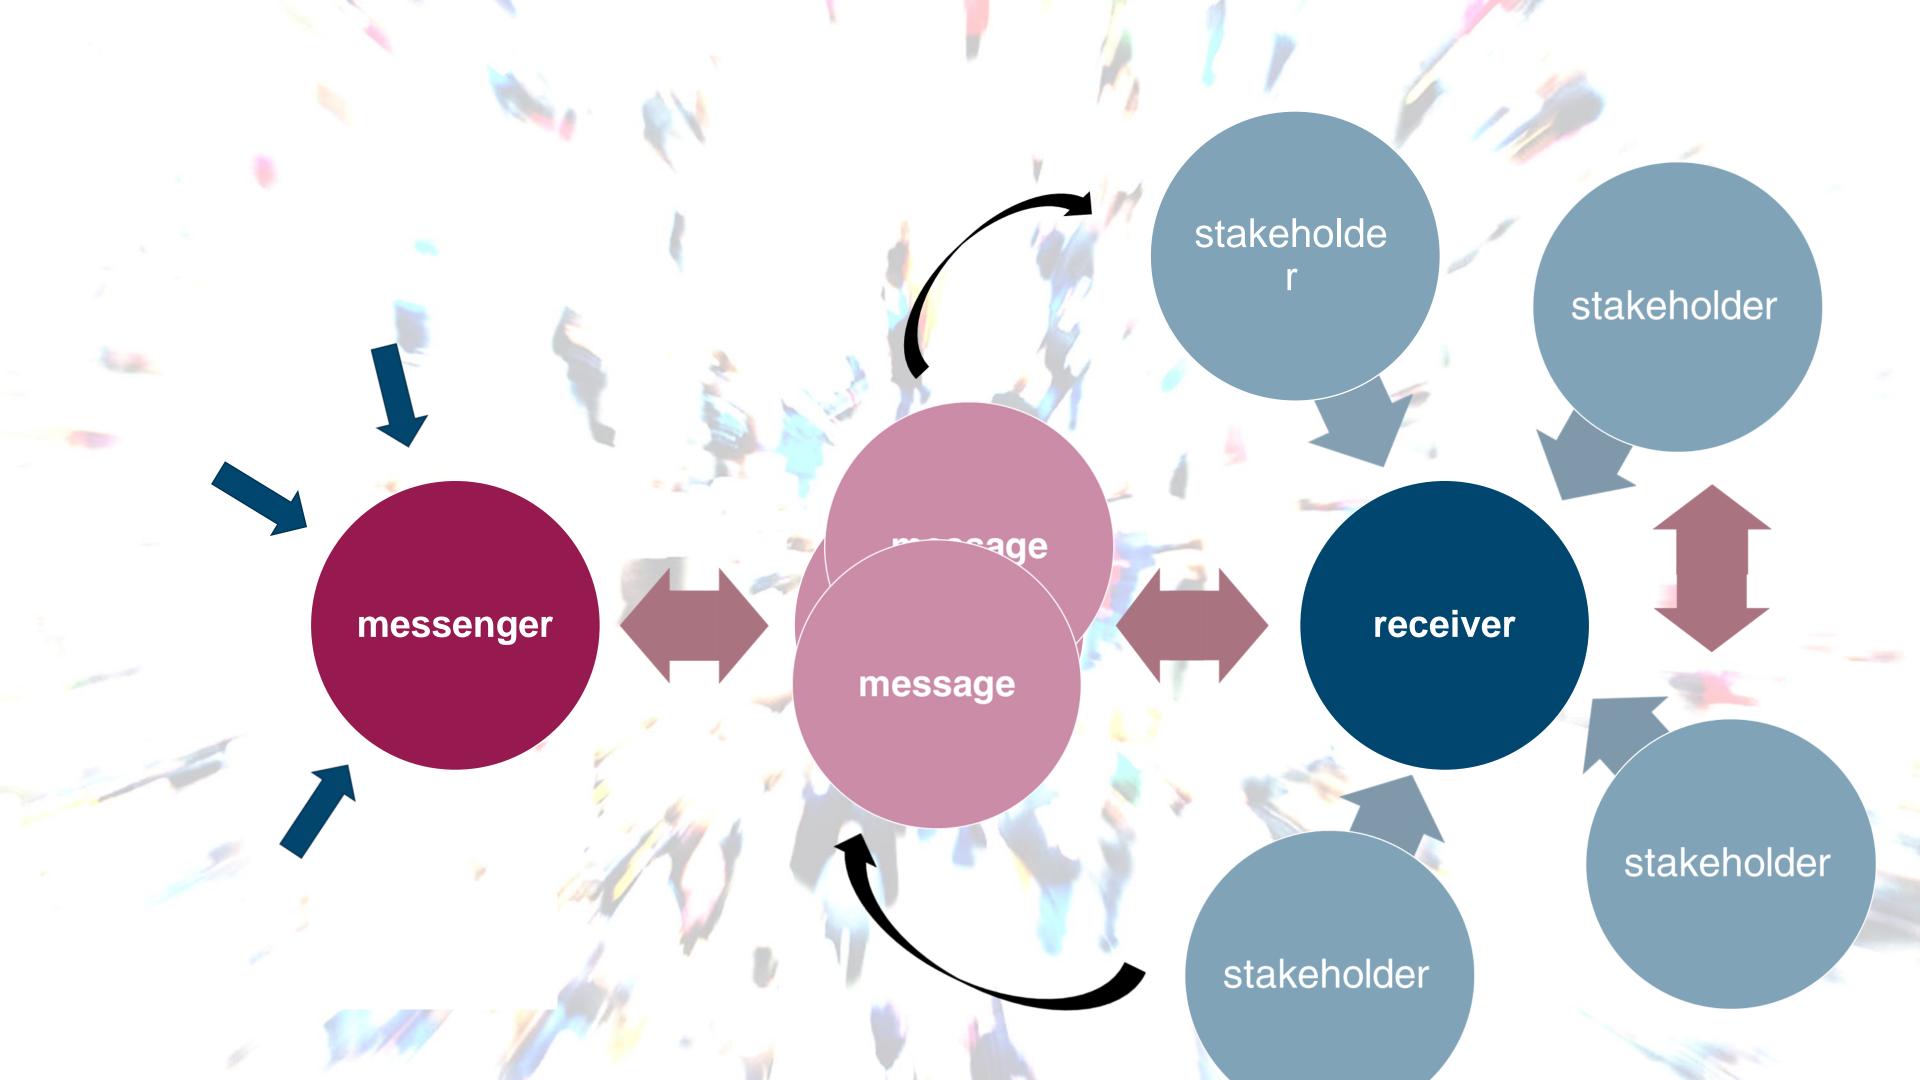

# When does the Dutch Education Council involve stakeholders?

- Before -> to gather relevant topics
- During -> to determine our added value, to get the right input, to manage expectations
- After -> to invest in follow up (to create sense of urgency, influence debate or policy), to make sure the advices reach those who are of influence

#### What do we do?

annual conversations call out social media

stakeholder analysis
panels, workings visits
stakeholder
conversations
call out social media
make visible
publication strategy

organise attention/sense
of urgency with media
go out and explain
influence public debate
bring relevant
stakeholders together

### Stakeholder analysis

- 1. Who are relevant stakeholders on this topic?
- 2. Who are the 5 most powerful/influentual?
- 3. What are their views on the problem? What do they consider solutions? What motivates them?
- 4. What role do we attribute to them in the advisory process? Do we inform or involve them?