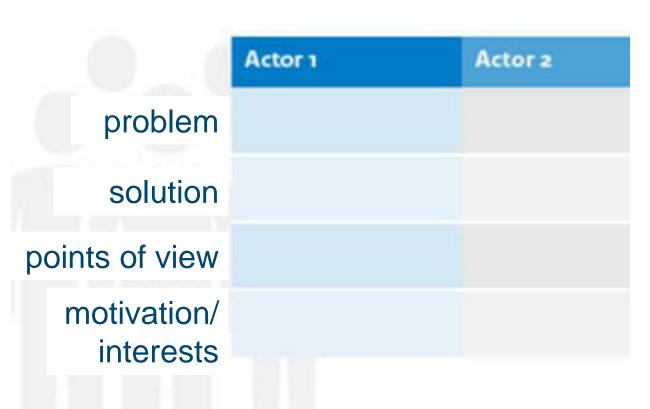

### Stakeholder analysis

- 1. Who are relevant stakeholders on this topic?
- 2. Who are the 5 most powerful/influentual?
- 3. What are their views on the problem? What do they consider solutions? What motivates them?
- 4. What role do we attribute to them in the advisory process? Do we inform or involve them?