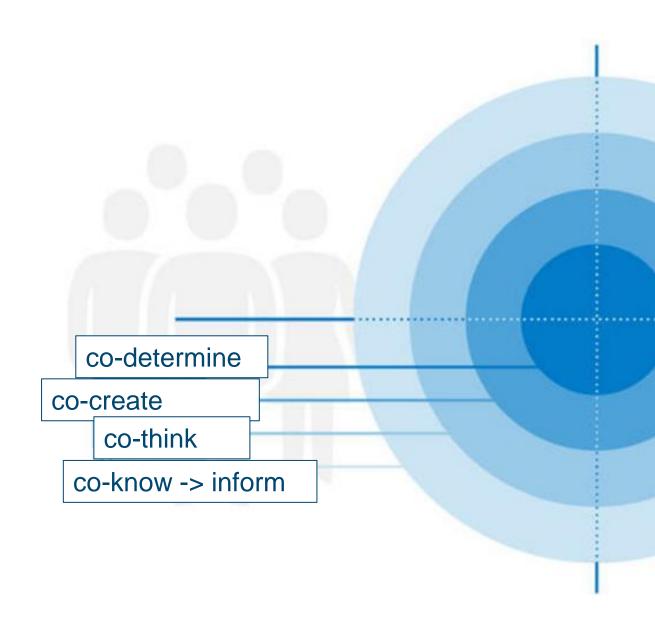

### Stakeholder analysis

- 1. Who are relevant stakeholders on this topic?
- 2. Who are the 5 most powerful/influentual?
- 3. What are their views on the problem? What do they consider solutions? What motivates them?
- 4. What role do we attribute to them in the advisory process? Do we inform or involve them?